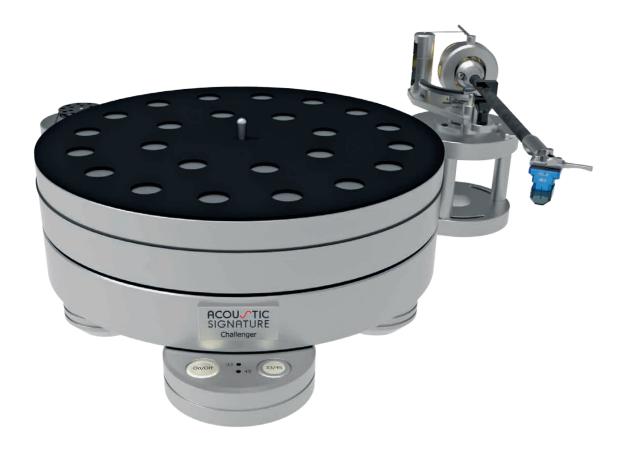

## CHALLENGER 2018

The CHALLENGER <sup>2018</sup> turntable weighs in at 23 kg, to offer you our statement in entry level high mass turntable. With this latest CHALLENGER <sup>2018</sup> design, we bring together one of the most sophisticated external drive and power supply systems, with a massive high mass 50 mm thick platter, supported by a solid 40 mm thick chassis. The new CHALLENGER <sup>2018</sup> is a consequent improvement of the former design. It's combined with the award-winning performance, elegance, convenience and comfort that have made our mass turntable series so successful all over the world. At the new CHALLENGER <sup>2018</sup> the massive aluminum platter is a perfect fit for the Tidorfolon-bearing spinning the platter. Up to 3 arms can be placed around the plinth and are easy adjustable.

Our digital motor electronic Beta-DIG provides perfect speed stability and easy operation. All parts together result in the sound of a CHALLENGER <sup>2018</sup> so outstanding for his price class. We at ACOUSTIC SIGNATURE believe that a motor system for a turntable should have enough energy to speed up the platter but not influence him during rotation. We reach that aim by using a European made synchronous motor with our own "State of the Art"motor control. This engine system is absolute stable in his rotation speed and in combination with the digital control easy to use and reliable. The CHALLENGER <sup>2018</sup> can handle up to 3 motors and 3 tonearms at the same time.