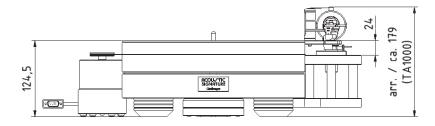

## TECHNICAL DATA

|                                     | CHALLENGER 2018                                                                                                                        |
|-------------------------------------|----------------------------------------------------------------------------------------------------------------------------------------|
| Dimensions (width x height x depth) | 440 mm x 180 mm x 350 mm                                                                                                               |
| Weight                              | 21-25 kg weight, depending on extras                                                                                                   |
| Drive System                        | 1 synchronius motor, electronically regulated fully<br>mains decoupled adjustable, Beta-DIG motor electronic,<br>external power supply |
| Speed range                         | 33 1/3 RPM and 45 RPM with motor electronic                                                                                            |
| Power supply                        | 115 or 230 V                                                                                                                           |
| Bearing                             | High precision Tidorfolon-bearing rollerbushed and paired with axle                                                                    |
| Chassis                             | vibration damped chassis, 3 height adjustable feets, soft alloy for low resonance                                                      |
| Platter                             | high precison platter made of aluminum, 5 cm height, weight: 9 kg                                                                      |