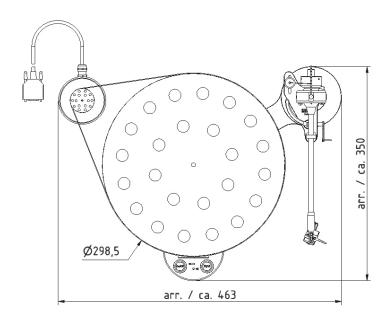

## TECHNICAL DATA

|                                     | CHALLENGER 2018                                                                                                                        |
|-------------------------------------|----------------------------------------------------------------------------------------------------------------------------------------|
| Dimensions (width x height x depth) | 440 mm x 180 mm x 350 mm                                                                                                               |
| Weight                              | 21-25 kg weight, depending on extras                                                                                                   |
| Drive System                        | 1 synchronius motor, electronically regulated fully<br>mains decoupled adjustable, Beta-DIG motor electronic,<br>external power supply |
| Speed range                         | 33 1/3 RPM and 45 RPM with motor electronic                                                                                            |
| Power supply                        | 115 or 230 V                                                                                                                           |
| Bearing                             | High precision Tidorfolon-bearing rollerbushed and paired with axle                                                                    |
| Chassis                             | vibration damped chassis, 3 height adjustable feets, soft alloy for low resonance                                                      |
| Platter                             | high precison platter made of aluminum, 5 cm height, weight: 9 kg                                                                      |