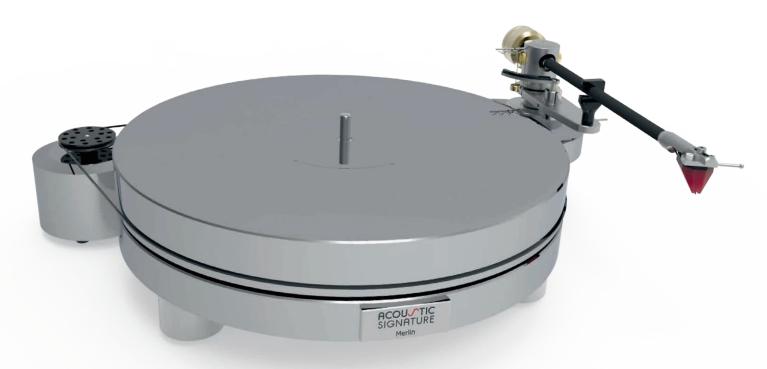

## MERLIN

The MERLIN turntable weighs in at 16 kg and marks our new entry to our series of mass turntable. With the MERLIN design, we bring together one of the most sophisticated external drive and power supply systems, with a massive turntable design at a very reasonable price. It's all combined with the award-winning performance, elegance, convenience and comfort that have made our mass turntable series so successful all over the world but at a lower price point.

At the new MERLIN we combine a massive aluminum plinth of 40 mm with a 34 mm massive 6,4 kg aluminum platter. All parts in high gloss polished surface. Additional coating on the back side with a high damping material further improves the resolution and fine dynamics. This is a perfect fit for the Tidorfolon-bearing spinning the platter. Our analog motor electronic provides perfect speed stability and easy operation. All parts together result in the sound of the MERLIN so outstanding for his price class.