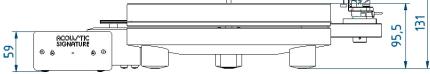

## TECHNICAL DATA

|                                     | MERLIN                                                                                        |
|-------------------------------------|-----------------------------------------------------------------------------------------------|
| Dimensions (width x height x depth) | 430 mm x 135 mm x 340 mm                                                                      |
| Weight                              | ca. 15 kg depending on extras                                                                 |
| Drive System                        | 1 Synchronius motor, electroically driven, internal motor electronic, ALPHA-S motorelectronic |
| Speed range                         | 33 1/3 RPM, 45 RPM with motor electronic                                                      |
| Power supply                        | 96 V to 230 V AC                                                                              |
| Bearing                             | High precision Tidorfolon-bearing                                                             |
| Chassis                             | Vibration damped Chassis, 3 height adjustable feet, soft alloy for low resonance              |
| Platter                             | High precision platter made of aluminum,<br>3,4 cm height, weight: 6,4 kg                     |