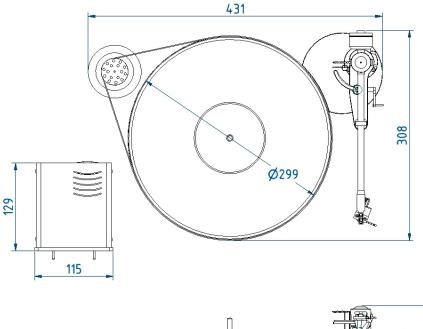

## TECHNICAL DATA

|                                     | MERLIN                                                                                        |
|-------------------------------------|-----------------------------------------------------------------------------------------------|
| Dimensions (width x height x depth) | 430 mm x 135 mm x 340 mm                                                                      |
| Weight                              | ca. 15 kg depending on extras                                                                 |
| Drive System                        | 1 Synchronius motor, electroically driven, internal motor electronic, ALPHA-S motorelectronic |
| Speed range                         | 33 1/3 RPM, 45 RPM with motor electronic                                                      |
| Power supply                        | 96 V to 230 V AC                                                                              |
| Bearing                             | High precision Tidorfolon-bearing                                                             |
| Chassis                             | Vibration damped Chassis, 3 height adjustable feet, soft alloy for low resonance              |
| Platter                             | High precision platter made of aluminum,<br>3,4 cm height, weight: 6,4 kg                     |