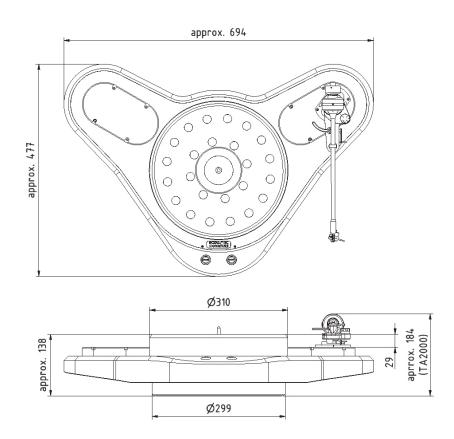

## TECHNICAL DATA

|                                         | NOVUM                                                                                                                                                    |
|-----------------------------------------|----------------------------------------------------------------------------------------------------------------------------------------------------------|
| Dimensions (width $x$ height $x$ depth) | 670 mm width x 480 mm depth                                                                                                                              |
| Weight                                  | approx. 36 kg depending on extras ordered                                                                                                                |
| Drive System                            | 3 Synchron motor, electronically regulated, power-decoupled, adjustable                                                                                  |
| Speed range                             | 33 1/3 RPM and 45 RPM                                                                                                                                    |
| Power adapter                           | Internal AC to DC power adapter<br>(in Digital Motor Control DMC2+),<br>Input: 100 V to 260 V AC 50Hz<br>Optional: DC-Input 24 V via XLR 5 pin-connector |
| Bearing                                 | High precision Tidorfolon-bearing                                                                                                                        |
| Chassis                                 | resonance-optimised mass chassis with 3 adjustable feet,<br>very soft alloy for low resonance                                                            |
| Platter                                 | high precision plate made of aluminum, 5 cm thick,<br>15 kg with 24 Silencer modules double isolated                                                     |
| Power supply                            | 100 V to 260 V                                                                                                                                           |