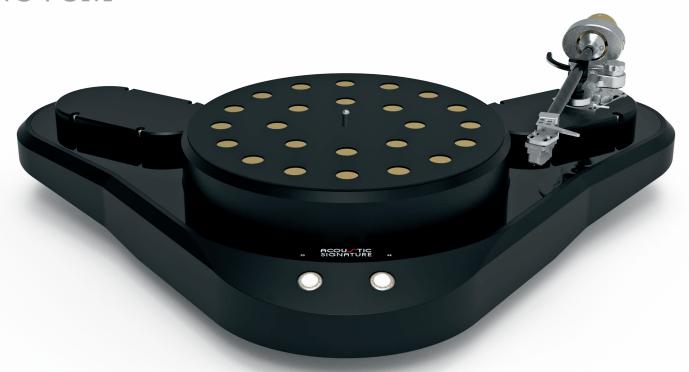

## **NOVUM**

The NOVUM represents an entirely and fundamentally new way of looking at turntable design. We left no stone unturned to create a stunningly beautiful looking table capable of enormous sonic performance. The NOVUM is manufactured with our new revolutionary 24-Silencer-platter design, one of the most significant features and improvements in our turntable designs.

The platter is driven by 3 integrated hidden motors which drive a heavy sub platter. The NOVUM is designed and built for exceptional music reproduction. Our 50 mm thick solid turntable platter is made of aluminum with a total of 24 ACOUSTIC SIGNATURE-Silencer inserts. The platter is fabricated from a very soft alloy to optimize its periodic resonance and is coated on the lower face with resonant-damping material. The Silencer-platter development target was clearly defined; total elimination of any resonance or vibration due to introduction of airborne or coupled acoustic energy.

We at ACOUSTIC SIGNATURE believe that the motor system for a turntable should have enough force and inertial energy to obtain proper platter speed but not influence it during rotation. We reached that goal by using 3 European made synchronous motor with our own "State of the Art"-motor controller. The motors sit beside a cone-shaped sub-platter propelled by this 3-motor drive system. The 3 internal drive motors run by their own electronic controller. It is a brand new design where fully digital output stages and quartz locked technology is employed.

Our Tidorfolon-bearing is a hand-tuned slide bearing that is been perfectly developed to guide the platter with approximately no clearance and likewise no friction or sound. It is always manufactured with great love for detail and precision in accordance with the best fine mechanical tradition.