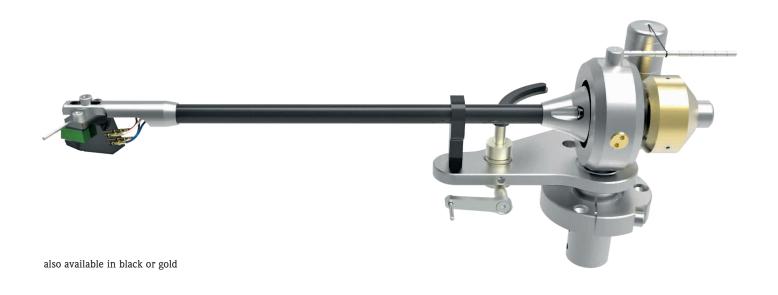

## TA-1000

At our classic bestseller the TA-1000 we only use precision miniature bearings from the manufacturer SKF. The bearings are ultraprecisely adjusted during the production process. The bearings are added with minimal pre pressure for zero backlash to achieve a minimum friction and maximum stability. When it comes to arm tubes -2 mutually exclusive conditions need to be combined. Maximum stiffness and low resonance achieved by internal damping. Very stiff materials are hard and therefore very susceptible to resonances. The solution is a custom made dual carbon tube. The two pipes are joined by connecting elements. This creates

a very rigid tube with a high internal damping and resonance. The TA-1000 uses a Mogami cable for internal wiring and a 5 pin connector. To set up a pickup perfect it is required to compensate the possible misalignments of the stylus. The TA-1000 allows you to exactly adjust the Azimut angle. For this you simply open 3 small screws and then the arm tube can be swiveled for  $\pm$  5 degrees so the angle can be adjusted perfect for each cartridge. If these screws are again tightened the arm tube sits stiff and perfectly adjusted. This mechanical piece of art is available in 9 and 12 inch length.