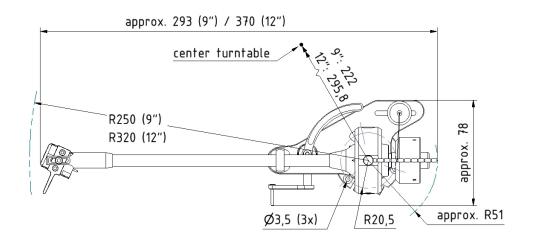

## TECHNICAL DATA

| Length                                       | 9 inch                               | 12 inch                              |
|----------------------------------------------|--------------------------------------|--------------------------------------|
| Cartridge balance range                      | 4 g – 16.0 g                         | 4 g – 16.0 g                         |
| Zero Point inner DIA<br>Zero Point outer DIA | 61.0 mm<br>121.0 mm                  | 61.0 mm<br>121.0 mm                  |
| Signal Cable                                 | 5 pin plug                           | 5 pin plug                           |
| Overhang                                     | 15 mm                                | 12.56 mm                             |
| Total length                                 | 252 mm                               | 330.66 mm                            |
| Effective length                             | 237 mm                               | 318.1 mm                             |
| Distance (Distance from pivot to stylus)     | 222 mm                               | 295.6 mm                             |
| Tilt Angle                                   | 22.00 °                              | 17.30 °                              |
| Effective mass                               | 9.3 g                                | 12.3 g                               |
| Total weight                                 | 575 g                                | 600 g                                |
| Tone arm mounting                            | Rega Style & SME                     | Rega Style & SME                     |
| external cable                               | optionally with straight or 90° plug | optionally with straight or 90° plug |