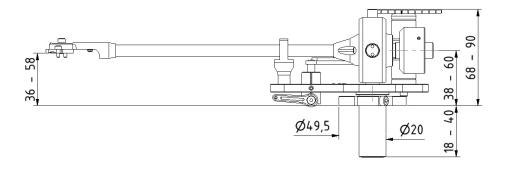

## TECHNICAL DATA

| Length                                       | 9 inch                               | 12 inch                              |
|----------------------------------------------|--------------------------------------|--------------------------------------|
| Cartridge balance range                      | 4 g – 16.0 g                         | 4 g – 16.0 g                         |
| Zero Point inner DIA<br>Zero Point outer DIA | 61.0 mm<br>121.0 mm                  | 61.0 mm<br>121.0 mm                  |
| Signal Cable                                 | 5 pin plug                           | 5 pin plug                           |
| Overhang                                     | 15 mm                                | 12.56 mm                             |
| Total length                                 | 252 mm                               | 330.66 mm                            |
| Effective length                             | 237 mm                               | 318.1 mm                             |
| Distance (Distance from pivot to stylus)     | 222 mm                               | 295.6 mm                             |
| Tilt Angle                                   | 22.00 °                              | 17.30 °                              |
| Effective mass                               | 9.3 g                                | 12.3 g                               |
| Total weight                                 | 575 g                                | 600 g                                |
| Tone arm mounting                            | Rega Style & SME                     | Rega Style & SME                     |
| external cable                               | optionally with straight or 90° plug | optionally with straight or 90° plug |