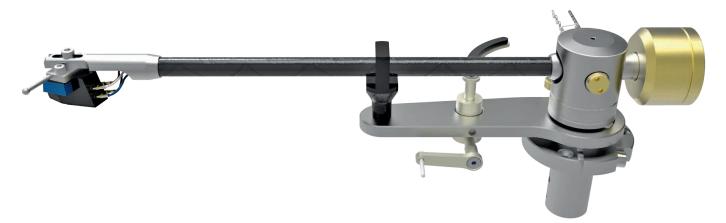

## TA-500

The TA-500 is a precisely manufactured precision-bearing 9 inch tone arm. The precision miniature ball bearings used are from manufacturer SKF. The bearings are added with minimal pre pressure for zero backlash to achieve a minimum friction and maximum stability. The armtube is a custom made dual carbon tube. This creates a very rigid tube but still having a high damping and resonance. The TA-500 is only available with 5 pin connector and a Audioquest 5 pin cable is supplied with the arm.