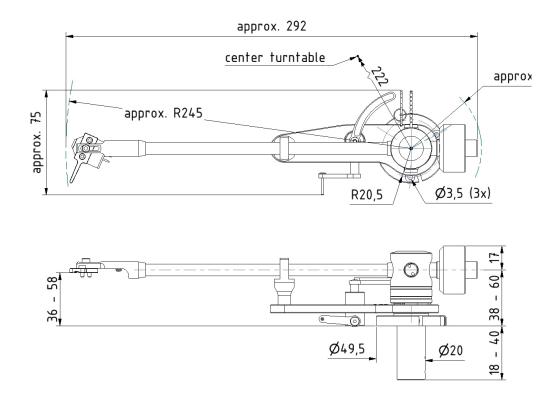

## TECHNICAL DATA

| Length                                                                      | 9 inch                               |
|-----------------------------------------------------------------------------|--------------------------------------|
| Cartridge balance range                                                     | 4 g – 16.0 g                         |
| Zero Point inner DIA<br>Zero Point outer DIA                                | 61.0 mm<br>121.0 mm                  |
| Material Signal Cable                                                       | Copper                               |
| Overhang                                                                    | 15 mm                                |
| Effective length                                                            | 237 mm                               |
| Mounting Distance (Distance from pivot to center of platter)                | 222 mm                               |
| Tilt Angle (depends on cartridge)                                           | 22.00 °                              |
| Effective mass                                                              | 10.2 g                               |
| Total weight                                                                | 585 g                                |
| Tone arm mounting versions                                                  | Rega Style & SME                     |
| Output                                                                      | 5 pin plug                           |
| A = height from mounting surface to record surface                          | 21 mm – 46 mm                        |
| $\boldsymbol{B}=\text{depth}$ from mounting surface to end of pivot housing | 5 mm – 35 mm                         |
| C = height from mounting surface to highest point                           | 98 mm – 128 mm                       |
| external cable                                                              | optionally with straight or 90° plug |