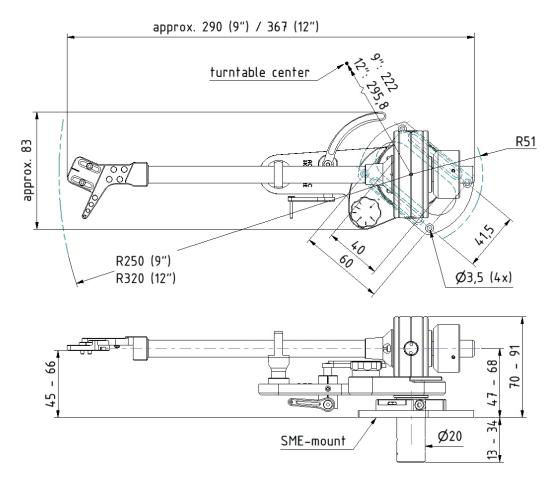

## TECHNICAL DATA

| Length                                       | 9 inch                               | 12 inch                              |
|----------------------------------------------|--------------------------------------|--------------------------------------|
| Cartridge balance range                      | 4 g – 16.0 g                         | 4 g – 16.0 g                         |
| Zero Point inner DIA<br>Zero Point outer DIA | 61.0 mm<br>121.0 mm                  | 61.0 mm<br>121.0 mm                  |
| Signal Cable                                 | 5 pin plug                           | 5 pin plug                           |
| Overhang                                     | 15 mm                                | 12.56 mm                             |
| Total length                                 | 252 mm                               | 330.66 mm                            |
| Effective length                             | 237 mm                               | 318.1 mm                             |
| Distance (Distance from pivot to stylus)     | 222 mm                               | 295.6 mm                             |
| Tilt Angle                                   | 22.00 °                              | 17.30 °                              |
| Effective mass                               | 12.4 g                               | 14.4 g                               |
| Total weight                                 | 820 g                                | 840 g                                |
| Tone arm mounting                            | Rega Style & SME                     | Rega Style & SME                     |
| external cable                               | optionally with straight or 90° plug | optionally with straight or 90° plug |