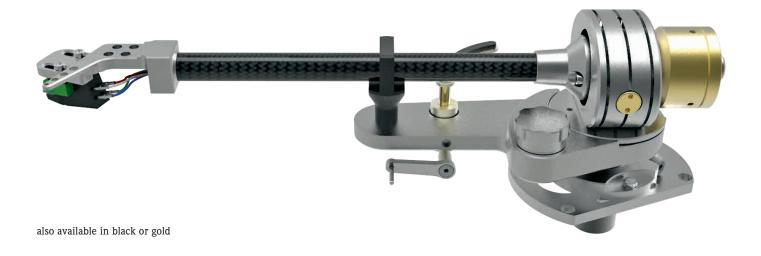

## TA-5000

texture of carbon arm

There were no real limitations for the TA-5000 – we could draw on wide resources. The objective was to rethink everything for which an optimal solution did not yet exist on the market. An innovative armtube concept combined with pretensioned hybrid bearings ensure that the TA-5000 is a perfect host for any cartridge mounted. The TA-5000 will perfectly guide the cartridge in the groove. The tone arm tube on a tone arm should be as stiff and light as possible and, at the same time, damping. Until now this has been impossible. A true solution that verifiably combined all the conflicting features did not yet exist.

At the TA-5000 we use a combination of 3 layers of carbon materials which are bonded with damping elements between the 2 tubes. The ultra high precision ball bearing for horizontal and vertical movement are made from hard steel and ceramics. Only the best of what is delivered make it into the TA-5000. These bearings, are then meticulously adjusted and incorporated always from the same experienced specialist. Even here, during assembly we attempt to achieve the demand for zero clearance and zero friction. We provide both bearings with a little bit of prestress to receive this. You can't see all the efforts we make — but you can easily hear it. TA-5000 is available in 9 and 12 inch length.