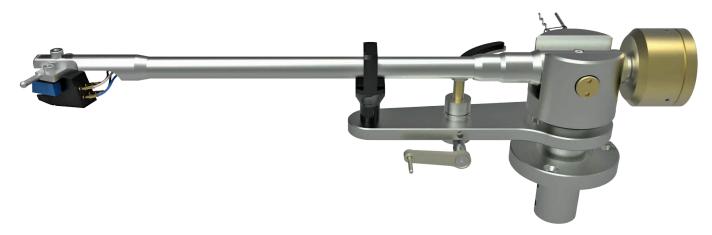

## TA-700

The ACOUSTIC-SIGNATURE TA-700 is a full aluminum design 9 inch tonearm. All the experience we have is built into this magic tonearm. We use bearings from a well-known Japanese Manufacturer. All bearings are closed versions to ensure no dirt or dust is affecting their lifetime. The arm tube at the TA-700 is made from a pressed aluminum bar. This bar is very rigid because of the high

pressure applied during manufacturing. Then we drill a hole into it and add the outside contour. This creates a very rigid tube but still having a high damping and resonance poverty and it comes with reasonable low weight. The TA-700 is equipped with a 5 pin connector in the arm shaft. The TA-700 comes with a easy to use height alignment construction.