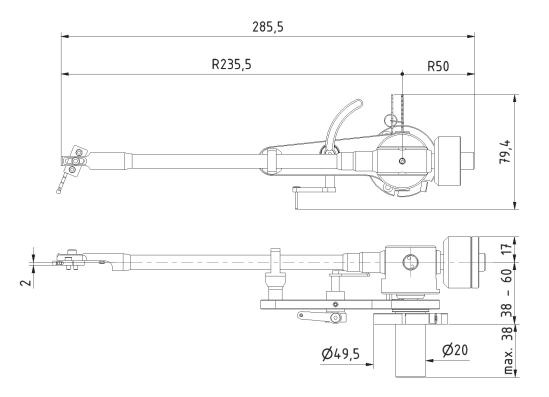

## TECHNICAL DATA

| Length                                       | 9 inch              |
|----------------------------------------------|---------------------|
| Cartridge balance range                      | 4 g – 16.0 g        |
| Zero Point inner DIA<br>Zero Point outer DIA | 61.0 mm<br>121.0 mm |
| Material Signal Cable                        | Copper              |
| Overhang                                     | 15 mm               |
| Total length                                 | 252 mm              |
| Effective length                             | 237 mm              |
| Distance (Distance from pivot to stylus)     | 222 mm              |
| Tilt Angle                                   | 22.00 °             |
| Effective mass                               | 10.2 g              |
| Total weight                                 | 680 g               |
| Tone arm mounting                            | Rega Style & SME    |